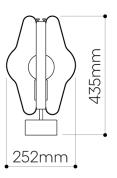

## 01 Orbital Moon Clear

Pproduct dimensions (dia):14"x 10"mm

product dimensions (h): 17"mm

light source: 1x led e27, max. 13 w

product weight:  $\pm$  10,1 kg

package dimensions: 20" x 17" x 17" mm cable length: textile cable 2 m

### 02 Orbital Coloured

Product dimensions (dia): 14"x 10"mm

product dimensions (h): 17"mm

light source: 1x led e27, max. 13 w

product weight: ± 10,1 kg

package dimensions: 20" x 17" x 17" mm cable length: textile cable 2 m