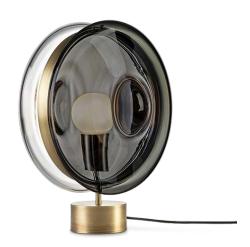

# ORBITAL Table Lamp

#### ORBITAL WALL SCONCE

The Orbital Collection is made by underlying colored glass technology.

Thanks to the manual process of blowing underlay glass, each piece is an original.

Individual products may vary slightly inintensity, hue or even color. This is an accompanying characteristic of the, traditional underlay glass technology.

## 01 Orbital Moon Clear

Pproduct dimensions (dia):14"x 10"mm

product dimensions (h): 17"mm

light source: 1x led e27, max. 13 w

product weight:  $\pm$  10,1 kg

package dimensions: 20" x 17" x 17" mm cable length: textile cable 2 m

### 02 Orbital Coloured

Product dimensions (dia): 14"x 10"mm

product dimensions (h): 17"mm

light source: 1x led e27, max. 13 w

product weight: ± 10,1 kg

package dimensions: 20" x 17" x 17" mm cable length: textile cable 2 m

Available Fitting: polished brass, patina brass, nickel

Note: Glass parts of Orbitals are hand-blown thus the intensity of color and gradient may slightly vary.